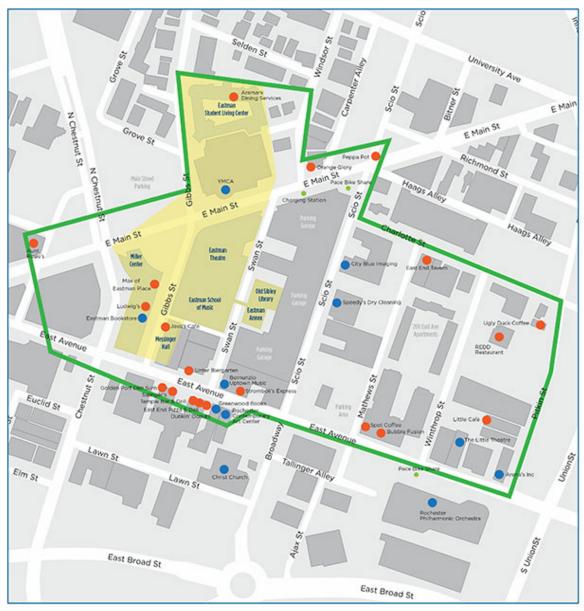

## **Extended Campus Form**

| which is supervised by the School's security (machild to go beyond the campus footprint within | stman programs must remain on the Eastman School of Music campus footprint arked on attached map in yellow). However, parents or guardians may allow their the area marked by green lines. This area is not supervised by the School's a bordered in green must be back within the campus footprint (marked in yellow) |
|------------------------------------------------------------------------------------------------|------------------------------------------------------------------------------------------------------------------------------------------------------------------------------------------------------------------------------------------------------------------------------------------------------------------------|
| Student Last name, First name                                                                  | Program                                                                                                                                                                                                                                                                                                                |
| I allow my child to go outside the campus footprint                                            | but within the extended boundaries at own risk: $\ \square$ Yes $\ \square$ No                                                                                                                                                                                                                                         |
|                                                                                                | ts/guardians and any other trusted adults (relatives, family friends) who have rdian, relative, or other adult is NOT authorized to pick up the child, please authorized" section, below.                                                                                                                              |
|                                                                                                |                                                                                                                                                                                                                                                                                                                        |
| Last name, First name                                                                          | Cell phone with area code                                                                                                                                                                                                                                                                                              |
| Last name, First name                                                                          | Cell phone with area code                                                                                                                                                                                                                                                                                              |
| Last name, First name                                                                          | Cell phone with area code                                                                                                                                                                                                                                                                                              |
| If you need to add more names to this list, please er                                          | mail the Summer@Eastman Office at: summer@esm.rochester.edu                                                                                                                                                                                                                                                            |
| THE FOLLOWING PEOPLE DO <u>NOT</u> H                                                           | AVE PERMISSION TO PICK UP MY CHILD (if applicable):                                                                                                                                                                                                                                                                    |
| Last name, First name                                                                          | Last name, First name                                                                                                                                                                                                                                                                                                  |
| If you need to add more names to this list, please er                                          | mail the Summer@Eastman Office at: summer@esm.rochester.edu                                                                                                                                                                                                                                                            |
| AUTHORIZED BY                                                                                  |                                                                                                                                                                                                                                                                                                                        |
| Parent/ Guardian typed signature                                                               | E-mail address Date                                                                                                                                                                                                                                                                                                    |

**Disclaimer:** Downtown Rochester (including area within the green lines) is an urban setting with occasional cases of criminal activity. Students should not walk alone or display their valuables. For tips on how to avoid being a victim, please read the University of Rochester's Public Safety document, especially pp. 5-6, found at: